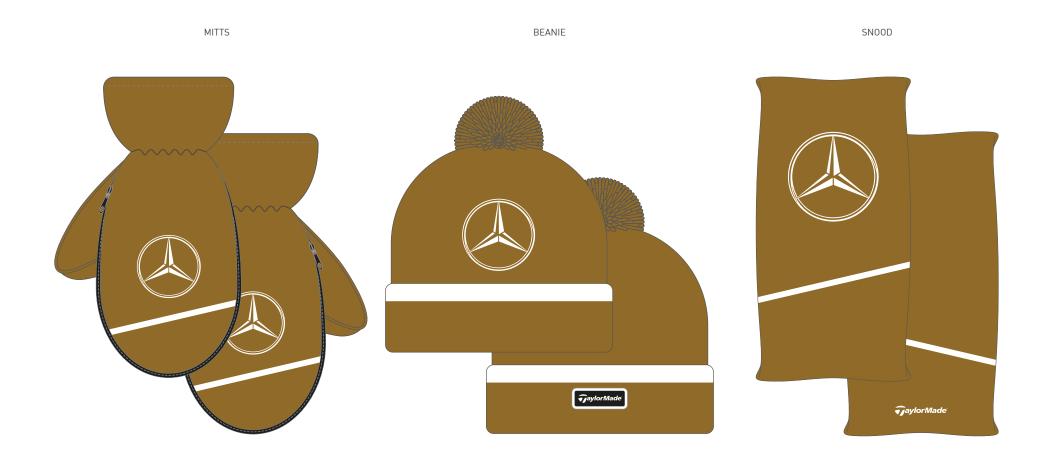

## **ARRIVAL GIFTS**

TAYLORMADE MIDESIGN 2.0 COLLECTION #1 - GOLF DAY ESSENTIALS

**₹**jaylorMade

VALUABLES & SHOE BAGS

BLADE & MID BLADE PUTTER COVER ALIGNMENT AID COVER & AIDS SCORECARD HOLDER **₹**JaylorMade THERMAL MUG MALLET PUTTER COVER