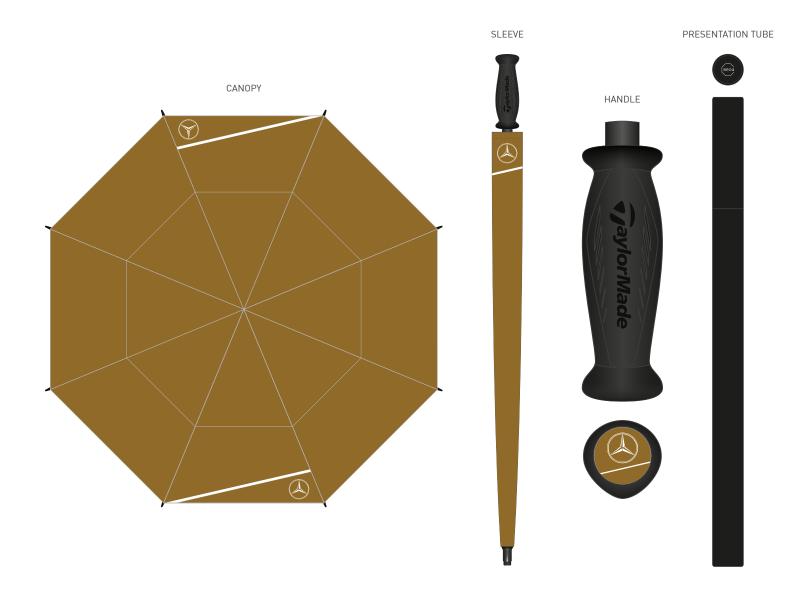

## **ARRIVAL GIFTS**

TAYLORMADE MIDESIGN 2.0 COLLECTION #1 - GOLF DAY ESSENTIALS

**₹**jaylorMade

VALUABLES & SHOE BAGS

BLADE & MID BLADE PUTTER COVER ALIGNMENT AID COVER & AIDS SCORECARD HOLDER **₹**JaylorMade THERMAL MUG MALLET PUTTER COVER