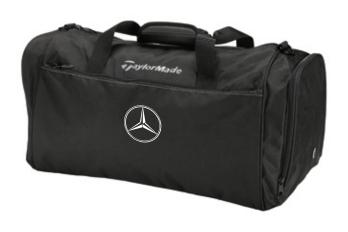

## **PRIZE TABLE**

TAYLORMADE MIDESIGN 2.0 COLLECTION #1 - GOLF DAY ESSENTIALS

PERFORMANCE

ROLLING CARRY ON

PERFORMANCE TRAVEL COVER

PERFORMANCE MEDIUM DUFFLE