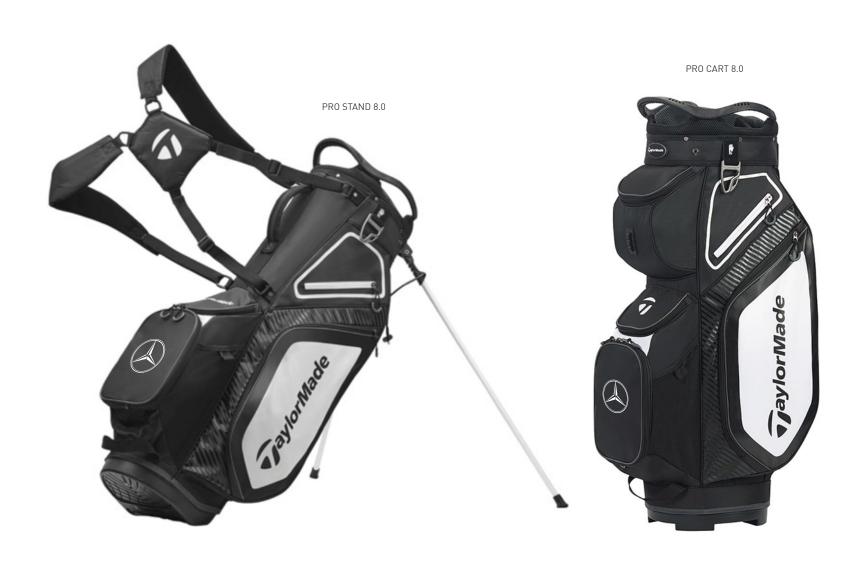

## **PRIZE TABLE**

TAYLORMADE MIDESIGN 2.0 COLLECTION #1 - GOLF DAY ESSENTIALS

PERFORMANCE

ROLLING CARRY ON

PERFORMANCE TRAVEL COVER

PERFORMANCE MEDIUM DUFFLE