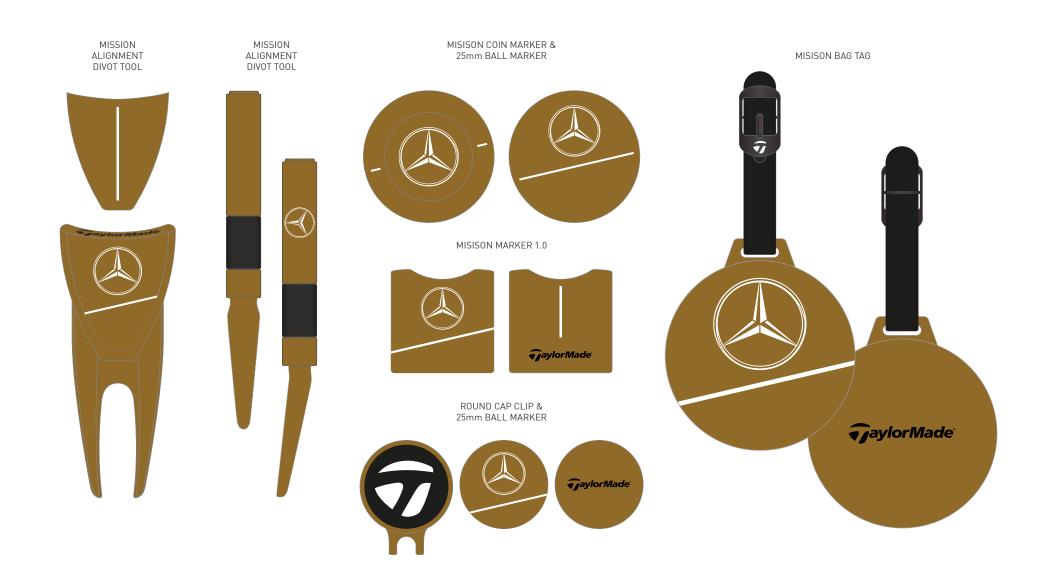

## **ARRIVAL GIFTS**

TAYLORMADE MIDESIGN 2.0 COLLECTION #1 - GOLF DAY ESSENTIALS

**₹**jaylorMade

VALUABLES & SHOE BAGS

BLADE & MID BLADE PUTTER COVER ALIGNMENT AID COVER & AIDS SCORECARD HOLDER **₹**JaylorMade THERMAL MUG MALLET PUTTER COVER