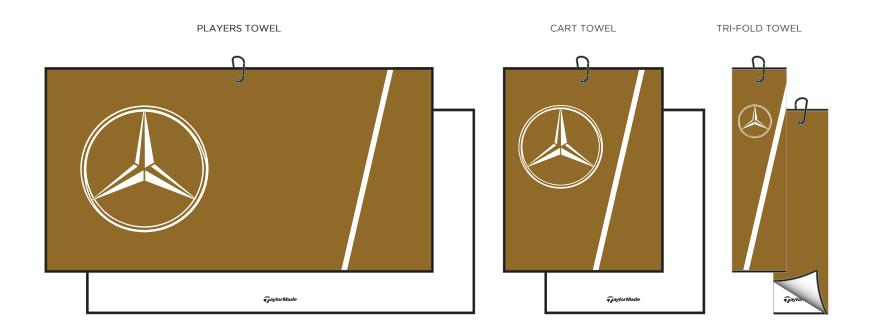

## **PLAYING GIFTS**

TAYLORMADE MIDESIGN 2.0 COLLECTION #1 - GOLF DAY ESSENTIALS

BESPOKE PACKAGING 3 BALL SLEEVE