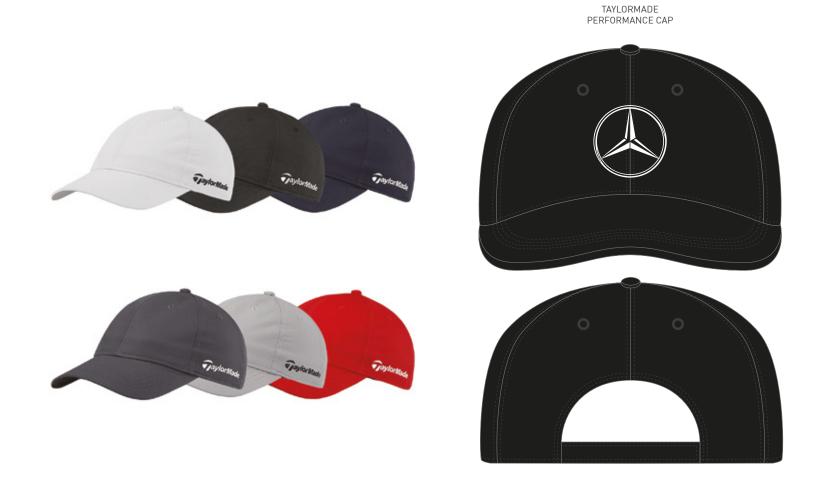

## **ARRIVAL GIFTS**

TAYLORMADE MIDESIGN 2.0 COLLECTION #1 - GOLF DAY ESSENTIALS

**₹**jaylorMade

VALUABLES & SHOE BAGS

BLADE & MID BLADE PUTTER COVER ALIGNMENT AID COVER & AIDS SCORECARD HOLDER **₹**JaylorMade THERMAL MUG MALLET PUTTER COVER