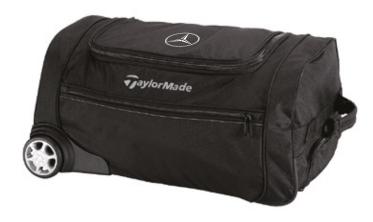

## **PRIZE TABLE**

TAYLORMADE MIDESIGN 2.0 COLLECTION #1 - GOLF DAY ESSENTIALS

PERFORMANCE

ROLLING CARRY ON

PERFORMANCE TRAVEL COVER

PERFORMANCE MEDIUM DUFFLE