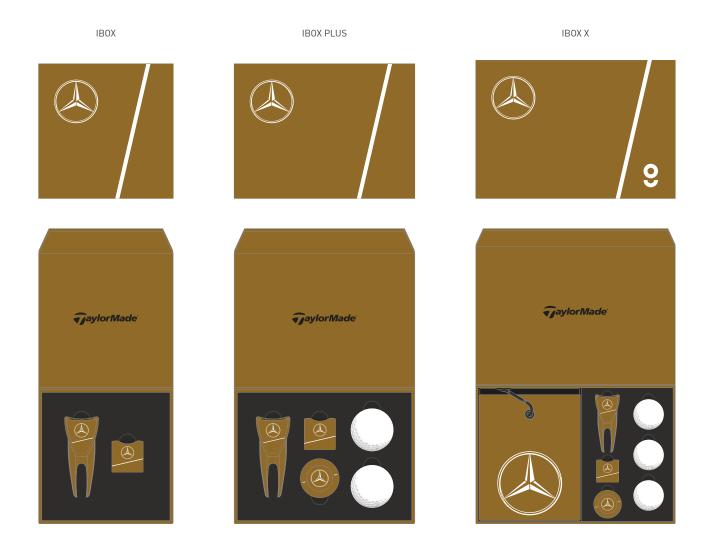

## **PLAYING GIFTS**

TAYLORMADE MIDESIGN 2.0 COLLECTION #1 - GOLF DAY ESSENTIALS

BESPOKE PACKAGING 3 BALL SLEEVE