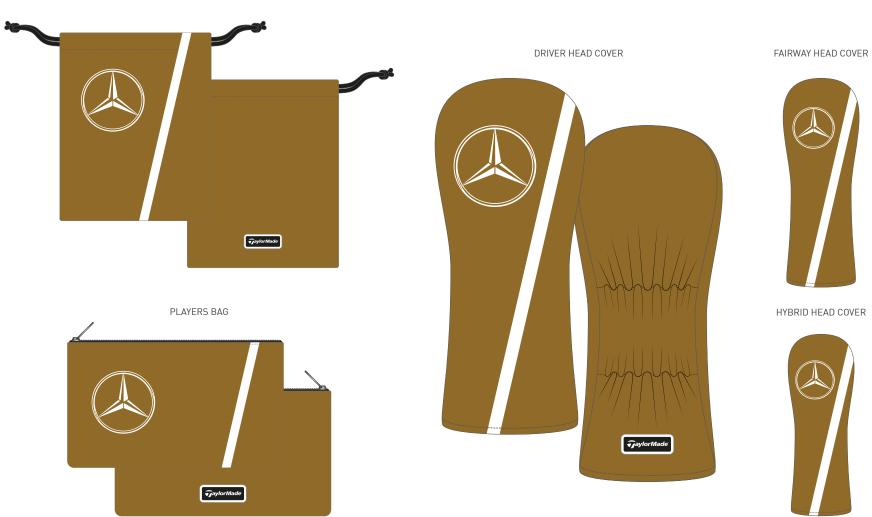

## **ARRIVAL GIFTS**

TAYLORMADE MIDESIGN 2.0 COLLECTION #1 - GOLF DAY ESSENTIALS

**₹**jaylorMade

VALUABLES & SHOE BAGS

BLADE & MID BLADE PUTTER COVER ALIGNMENT AID COVER & AIDS SCORECARD HOLDER **₹**JaylorMade THERMAL MUG MALLET PUTTER COVER