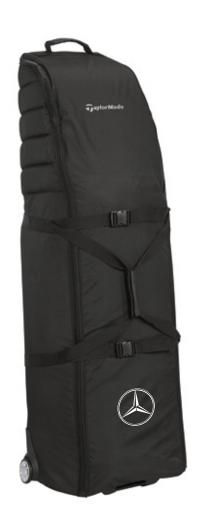

## **PRIZE TABLE**

TAYLORMADE MIDESIGN 2.0 COLLECTION #1 - GOLF DAY ESSENTIALS

PERFORMANCE

ROLLING CARRY ON

PERFORMANCE TRAVEL COVER

PERFORMANCE MEDIUM DUFFLE